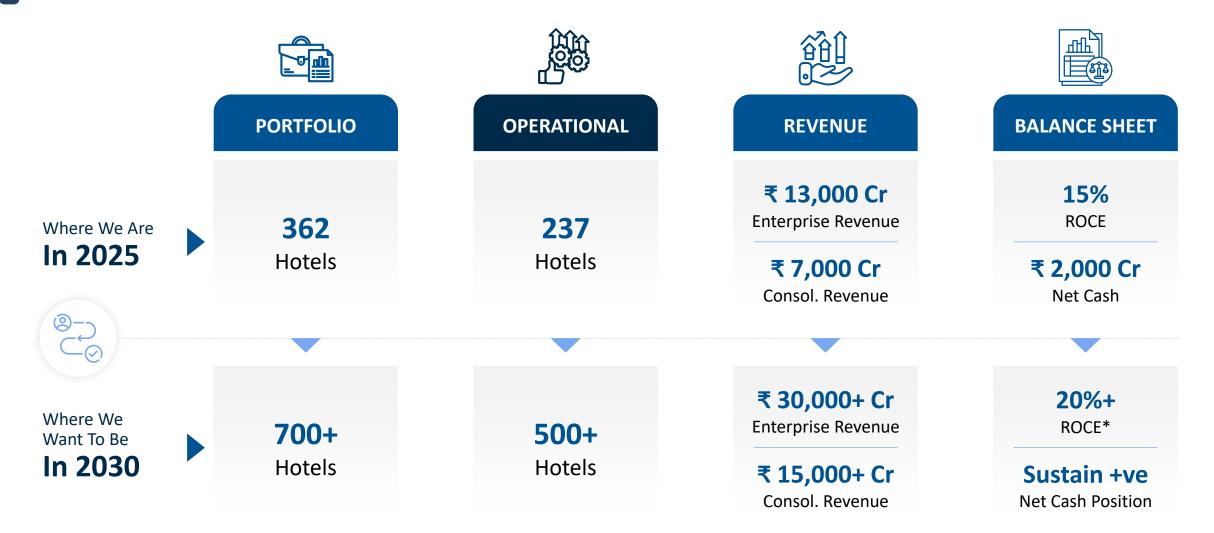

#### **2030 GOALS** TARGET TO MORE THAN DOUBLE THE PORTFOLIO

|                                                                     | PORTFOLIO INCL. PIPELINE |        | OPERATIONAL HOTELS |        |                                    |
|---------------------------------------------------------------------|--------------------------|--------|--------------------|--------|------------------------------------|
| BRANDS                                                              | Jan-25                   | Mar-30 | Jan-25             | Mar-30 |                                    |
| <b>Steady Growth Brands</b><br>(Taj, SeleQtions, Vivanta)           | 213                      | 300    | 140                | 225    | 15 Signings p.a<br>15 Openings p.a |
| <b>Accelerated Growth Brands</b><br>(Gateway, Ginger, Tree of Life) | 149                      | 400    | 97                 | 275    | 50 Signings p.a<br>30 Openings p.a |
| TOTAL                                                               | 362                      | 700    | 237                | 500    |                                    |

#### SUMMARY 2030 GOALS

TREE OF LIFE

Note: All portfolio figures as on 31st October 2024 and financial figures for FY 2023-24

GATEWAY

VIVANTA

GINGER

SELEOTIONS

TAĴ

34

\*Excluding the impact of any future acquisitions and business combinations

TAI

amin

amã

IHCI

#### ACCELERATE 2030

\*Excluding the impact of any future acquisitions and business combinations

35

TAJ

SELEQTIONS GATEWAY

GATEWAY VIVANTA GINGER TREEOFLIFE

amã Qmin