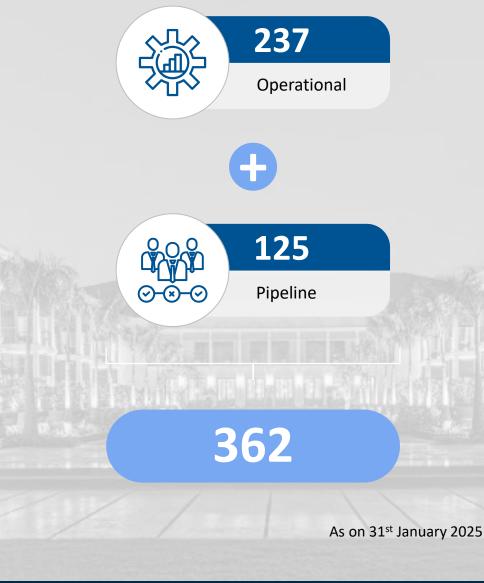

#### **2030 GOALS** TARGET TO MORE THAN DOUBLE THE PORTFOLIO

|                                                                     | PORTFOLIO INCL. PIPELINE |        | OPERATIONAL HOTELS |        |                                    |
|---------------------------------------------------------------------|--------------------------|--------|--------------------|--------|------------------------------------|
| BRANDS                                                              | Jan-25                   | Mar-30 | Jan-25             | Mar-30 |                                    |
| <b>Steady Growth Brands</b><br>(Taj, SeleQtions, Vivanta)           | 213                      | 300    | 140                | 225    | 15 Signings p.a<br>15 Openings p.a |
| <b>Accelerated Growth Brands</b><br>(Gateway, Ginger, Tree of Life) | 149                      | 400    | 97                 | 275    | 50 Signings p.a<br>30 Openings p.a |
| TOTAL                                                               | 362                      | 700    | 237                | 500    |                                    |