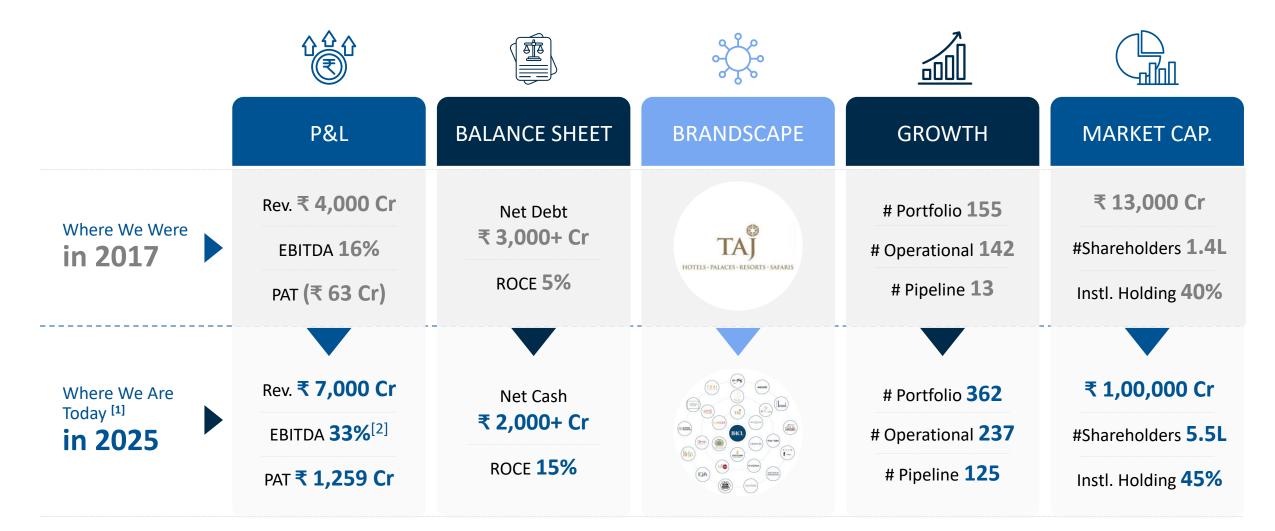

#### **IHCL's STORY OF TRANSFORMATION 2017-2024**

TREE OF LIFE

TAI Sats

amin

amã

(1) The financial figures are for FY 2023-24

TA

3

(2) Excluding impact of one-time interest income on income tax refund.

GATEWAY

VIVANTA

GINGER

SELEOTIONS

(Portfolio as on 31<sup>st</sup> January 2025, Market Cap as on date)