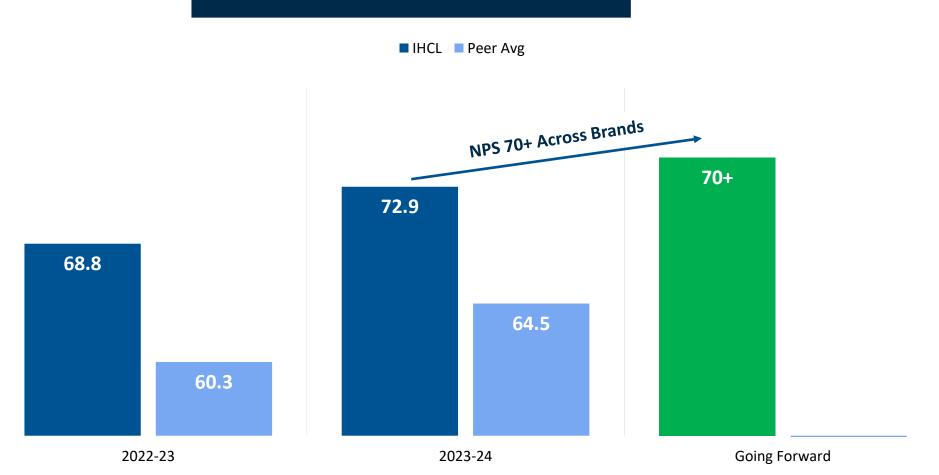

#### **EXCELLENCE** IN DRIVING SUPERIOR CUSTOMER SATISFACTION

NPS – IHCL VS INDUSTRY

TAJ SELEQTIONS GATEWAY VIVANTA GINGER TREEOFLIFE amã anin

TAJ Sats

30 TAJ SELEQTIONS GATEWAY VIVANTA GINGER TREE OF LIFE amã grin