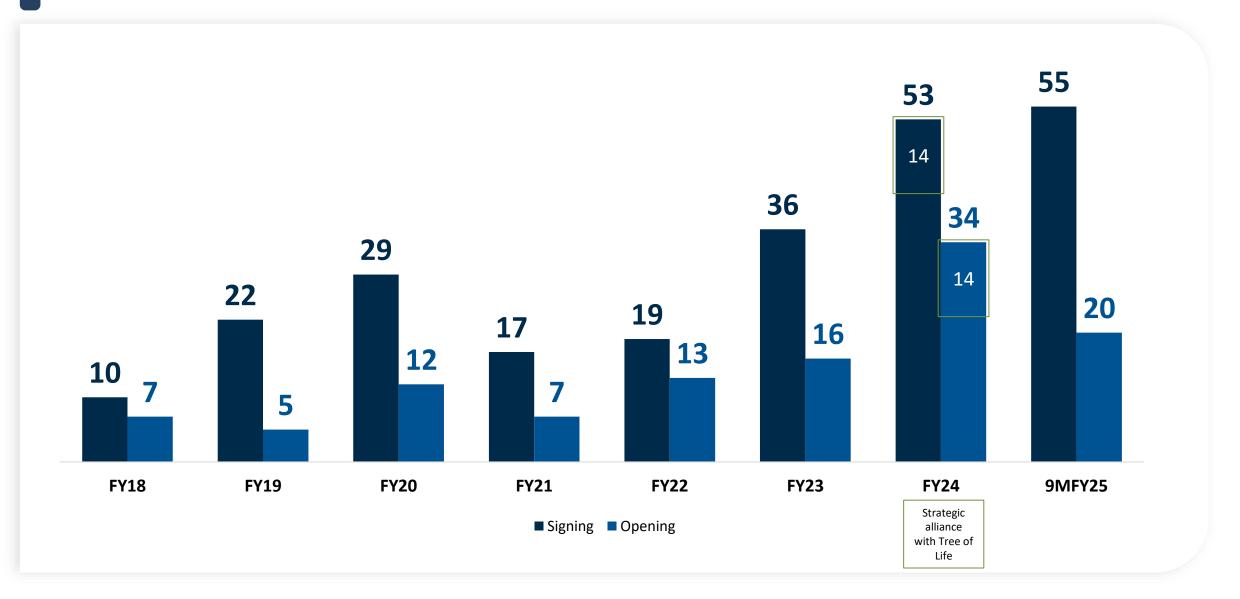

#### **DELIVERING** ACCELERATED PACE OF GROWTH YOY

TAJ SELEQTIONS GATEWAY VIVANTA GINGER TREE OF LIFE AMÃ OMIN TAJ 👀

11

IHCL