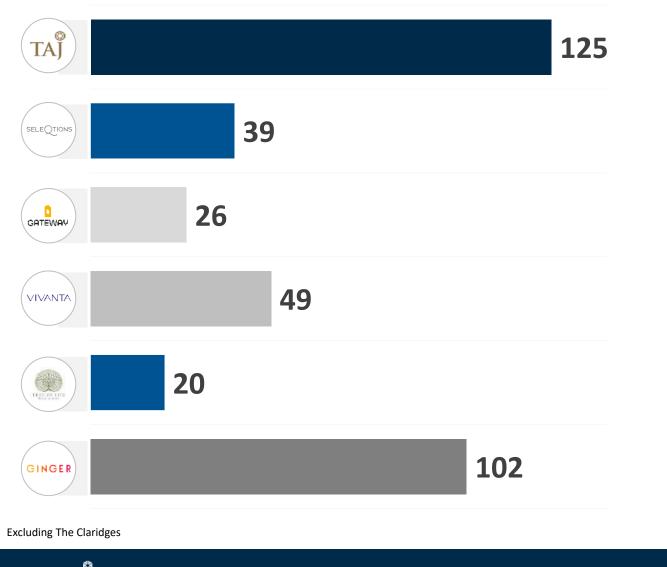

#### **IHCL TODAY** *INDUSTRY LEADER IN INDIA*

TAJ SELEQTIONS GATEWAY VIVANTA GINGER TREE OF LIFE AMÃ

#### WHERE TO PLAY DOMESTIC MARKETS

| LEADERSHIP IN THE INDIAN SUBCONTINENT ACROSS ALL SEGMENTS |              |                   |                       |                       |                   |  |  |  |  |
|-----------------------------------------------------------|--------------|-------------------|-----------------------|-----------------------|-------------------|--|--|--|--|
| BRANDS                                                    | KEY MARKETS* | TIER 2 / 3 CITIES | DRIVABLE DESTINATIONS | DISTRICT HEADQUARTERS | LEISURE LOCATIONS |  |  |  |  |
| TAĴ                                                       | $\checkmark$ |                   |                       |                       | $\checkmark$      |  |  |  |  |
| SELEQTIONS®                                               | $\checkmark$ | $\checkmark$      | $\checkmark$          |                       | $\checkmark$      |  |  |  |  |
| VIVANTA                                                   | $\checkmark$ | $\checkmark$      |                       |                       |                   |  |  |  |  |
| GATEWAY                                                   | $\checkmark$ | $\checkmark$      | $\checkmark$          |                       | $\checkmark$      |  |  |  |  |
| GINGER                                                    | $\checkmark$ | $\checkmark$      |                       | $\checkmark$          |                   |  |  |  |  |
| THE OF LIFE                                               | $\checkmark$ | $\checkmark$      | $\checkmark$          |                       | $\checkmark$      |  |  |  |  |