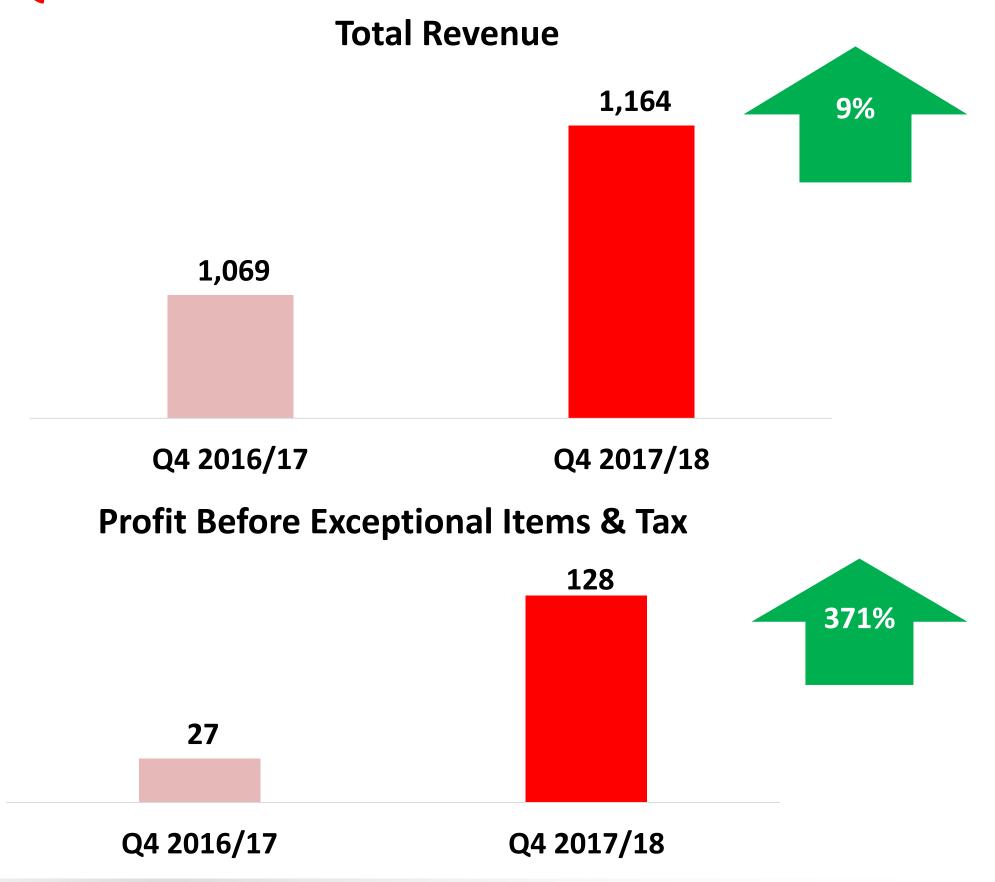

the World
- Taj Exotica Resort & Spa, Maldives as the Best Luxury Resort in the World
- Taj Falaknuma Palace, Hyderabad as the Best Heritage Hotel in India

Booking.com

• Taj Wellington Mews, Mumbai awarded the Guest Review Award 2017









# Financial Performance for the Year Ended March 31, 2018





VIVANTA







# **Consolidated Key Indicators**

#### **Full Year 2017-18**



#### **Profit before Exceptional Items & Tax**

**2016/17 2017/18** 



#### THE INDIAN HOTELS COMPANY LIMITED

Like for Like



#### **Profit after Tax**

**2016/17 2017/18** 



2016/17 Reported PAT includes ₹ 103 crores of Loss on Boston sale. Like for Like - excludes Taj Boston (sold during the previous year)





**Reported Financials** 





129

₹/crores

# **Consolidated Key Indicators**

Q4 2017-18















# **Consolidated Financial Year 2017-18**

#### **Increase in PAT**



Increase in PAT from Loss of ₹ (63) crores in FY 2016/17 to profit of ₹ 101 crores in 2017/18









# Highlights - 2017/18 Healthy Balance Sheet & Ratios

# Rights Issue

- Raised ₹ 1,500 crores
- Primarily utilised to reduce debt

# Tifco Holdings Ltd Amalgamation

- Boost Standalone Reserves & Liquidity
- Simplify Structure

Healthy Ratios

- Net Debt to Equity 0.45
- Net Debt to EBITDA 2.58
- Consolidated Liquidity- ₹ 500 crores









### **Consolidated Financials**

# Borrowings as on March 31, 2018

**₹/crores** 

| Particulars Particulars Particulars Particular Particul | March 31, 2018 | March 31, 2017 | Increase / (Decrease) |
|-----------------------------------------------------------------