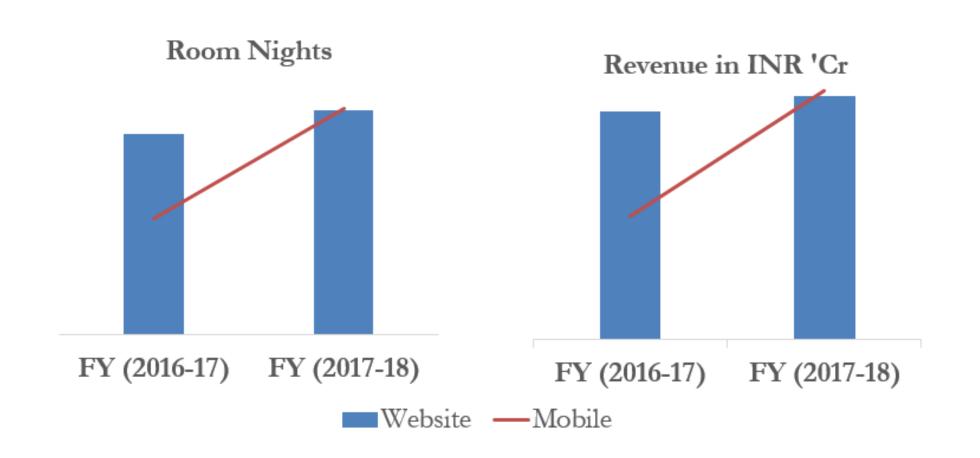

#### Website/Mobile Revenue Details:

- Overall Website Revenue has increased by 19% for FY 2017-18 when compared to FY 2016-17
- Mobile Revenue alone up by over 101%

| Increase 2017-18 v/s FY 2016-17 |                    |         |  |  |  |
|---------------------------------|--------------------|---------|--|--|--|
|                                 | <b>Room Nights</b> | Revenue |  |  |  |
| Website<br>Performance          | 24%                | 19%     |  |  |  |