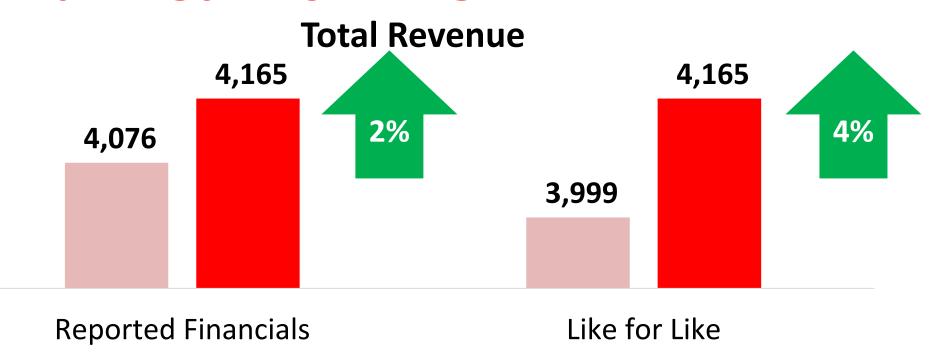

e in Communication Award 2017 in the Digital Platform External Engagement category









# Awards & Accolades (Hotels)



• 17 Awards including Top 25 Hotels - #3 Umaid Bhwan Palace, Jodhpur



- 7 awards across various categories
- Taj Lake Palace, Udaipur and The Taj Mahal Palace, Mumbai listed in the Gold List of Conde Nast Traveler Magazine



- Taj Rambagh Palace, Jaipur ranked in the Top 100 Hotels in the World
- Taj Exotica Resort & Spa, Maldives as the Best Luxury Resort in the World
- Taj Falaknuma Palace, Hyderabad as the Best Heritage Hotel in India

Booking.com

• Taj Wellington Mews, Mumbai awarded the Guest Review Award 2017









# Financial Performance for the Year Ended March 31, 2018





VIVANTA







# **Consolidated Key Indicators**

#### **Full Year 2017-18**



#### **Profit before Exceptional Items & Tax**

**2016/17 2017/18** 



#### THE INDIAN HOTELS COMPANY LIMITED

Like for Like



#### **Profit after Tax**

**2016/17 2017/18** 



2016/17 Reported PAT includes ₹ 103 crores of Loss on Boston sale. Like for Like - excludes Taj Boston (sold during the previous year)





**Reported Financials** 





129

₹/crores

# **Consolidated Key Indicators**

Q4 2017-18















# **Consolidated Financial Year 2017-18**

#### **Increase in PAT**



Increase in PAT from Loss of ₹ (63) crores in FY 2016/17 to profit of ₹ 101 crores in 2017/18









# Highlights - 2017/18 Healthy Balance Sheet & Ratios

# Rights Issue

- Raised ₹ 1,500 crores
- Primarily utilised to reduce debt

# Tifco Holdings Ltd Amalgamation

- Boost Standalone Reserves & L