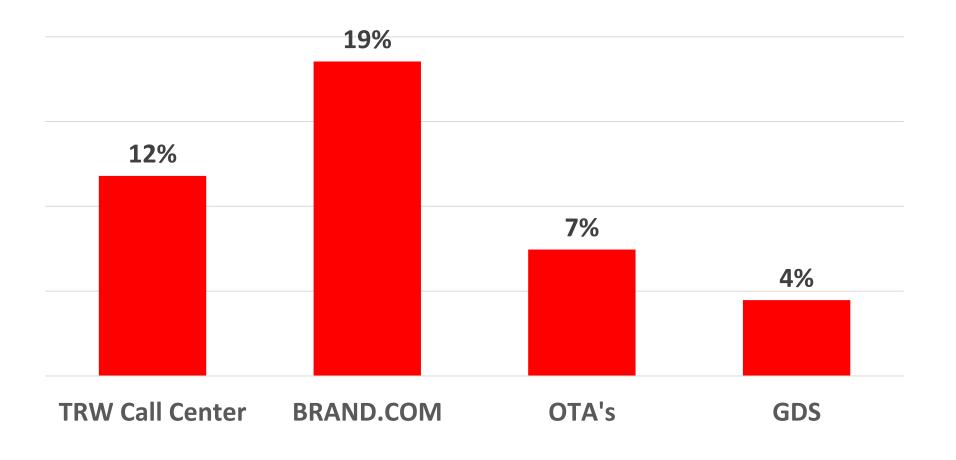

creasing our lead vs. all competing hotel brands in India
- Brand Awareness and Recall: Taj brand was ranked # 1 in India for Top of Mind (unaided recall) amongst all other hotel brands

Source: Guest Engagement and Brand Study 2017 by Gallup









# **Digital-Performance**



#### Website/Mobile Revenue Details:

- Overall Website Revenue has increased by 19% for FY 2017-18 when compared to FY 2016-17
- Mobile Revenue alone up by over 101%

| Increase 2017-18 v/s FY 2016-17 |                    |         |  |  |  |
|---------------------------------|--------------------|---------|--|--|--|
|                                 | <b>Room Nights</b> | Revenue |  |  |  |
| Website<br>Performance          | 24%                | 19%     |  |  |  |

#### % Revenue Growth in Channels FY 2017-18











## **Loyalty Update**

#### THE INDIAN HOTELS COMPANY LIMITED



Member base has increased by 40% FY 17-18 v/s FY 16-17



Consumer loyalty revenue has grown by 30% FY 17-18 v/s FY 16-17







**'Best Loyalty Partnership'** at 2018 LOYALTY AWARDS EVENT for **Warmer Welcomes** 



Shangri La-Warmer Welcomes enrolments have increased 6.5X as on March, 2018









# **Awards & Accolades (Organization)**



- Best Hotel Company at the Dun and Bradstreet Corporate awards 2017
- Best Business Hotel Chain in India by the Business Traveller UK Awards
- TripAdvisor Certificates of Excellence
- Best Hotel Group Runner-Up by The Telegraph Travel Awards 2017



Best Hospitality Corporate Governance India 2018 by Capital Finance International



• All India Investor Relations Awards 2017 i