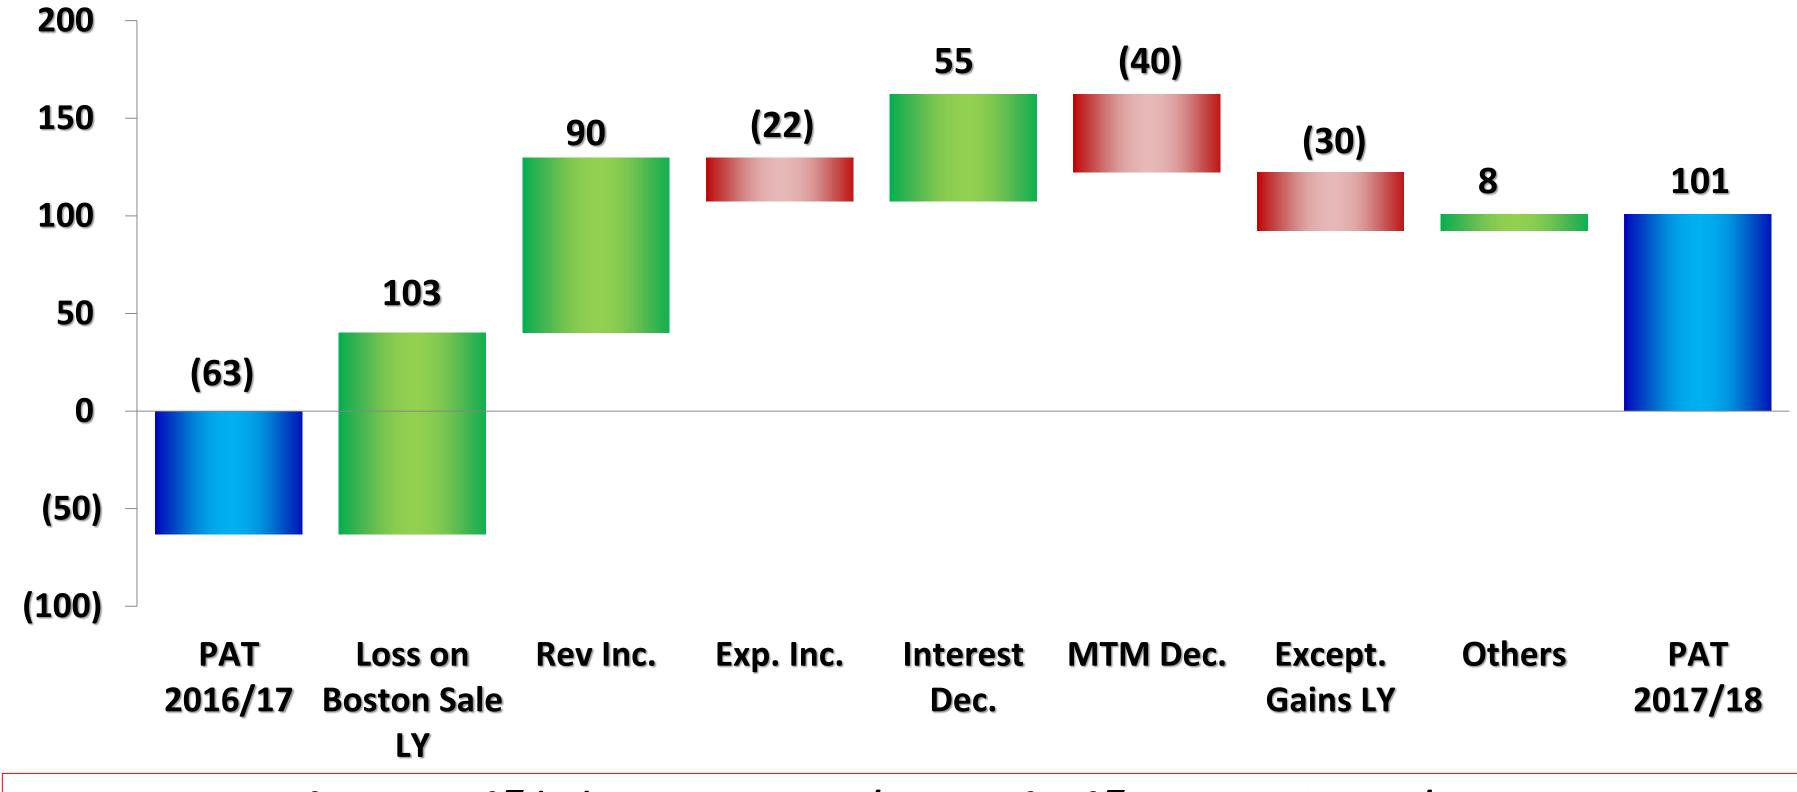

#### **Profit after Tax**

**2016/17 2017/18** 

2016/17 Reported PAT includes ₹ 103 crores of Loss on Boston sale. Like for Like - excludes Taj Boston (sold during the previous year)

**Reported Financials** 

#### **Increase in PAT**

Increase in PAT from Loss of ₹ (63) crores in FY 2016/17 to profit of ₹ 101 crores in 2017/18