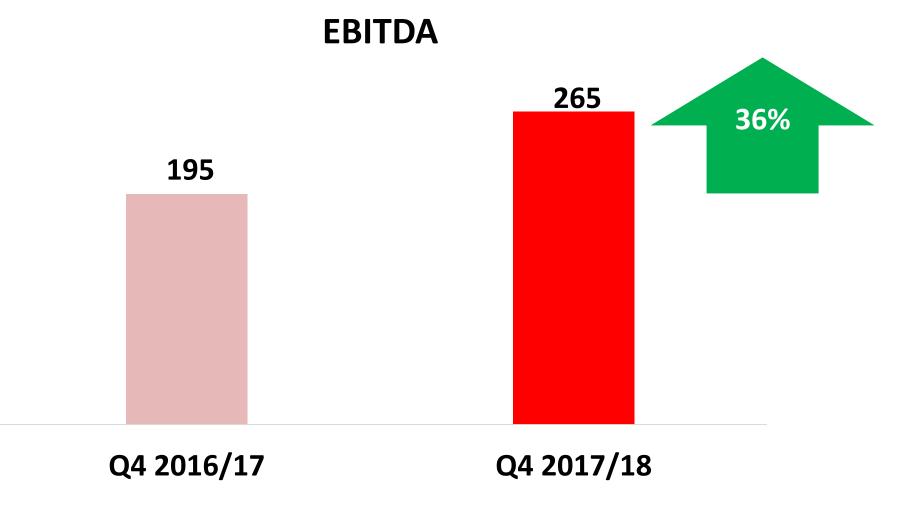

e World
- Taj Exotica Resort & Spa, Maldives as the Best Luxury Resort in the World
- Taj Falaknuma Palace, Hyderabad as the Best Heritage Hotel in India

Booking.com

• Taj Wellington Mews, Mumbai awarded the Guest Review Award 2017









# Financial Performance for the Year Ended March 31, 2018





VIVANTA







# **Consolidated Key Indicators**

#### **Full Year 2017-18**



#### **Profit before Exceptional Items & Tax**

**2016/17 2017/18** 



#### THE INDIAN HOTELS COMPANY LIMITED

Like for Like



#### **Profit after Tax**

**2016/17 2017/18** 



2016/17 Reported PAT includes ₹ 103 crores of Loss on Boston sale. Like for Like - excludes Taj Boston (sold during the previous year)





**Reported Financials** 





129

₹/crores

# **Consolidated Key Indicators**

Q4 2017-18















# **Consolidated Financial Year 2017-18**

#### **Increase in PAT**



Increase in PAT from Loss of ₹ (63) crores in FY 2016/17 to profit of ₹ 101 crores in 2017/18









# Highlights - 2017/18 Healthy Balance Sheet & Ratios

# Rights Issue

- Raised ₹ 1,500 crores
- Primarily utilised to reduce debt

# Tifco Holdings Ltd Amalgamation

- Boost Standalone Reserves & Liquidity
- Simplify Structure

Healthy Ratios

- Net Debt to Equity 0.45
- Net Debt to EBITDA 2.58
- Consolidated Liquidity- ₹ 500 crores









### **Consolidated Financials**

# Borrowings as on March 31, 2018

**₹/crores** 

| Particulars Particulars Particulars Particular Particul | March 31, 2018 | March 31, 2017 | Increase / (Decrease) |
|-------------------------------------------------------------------