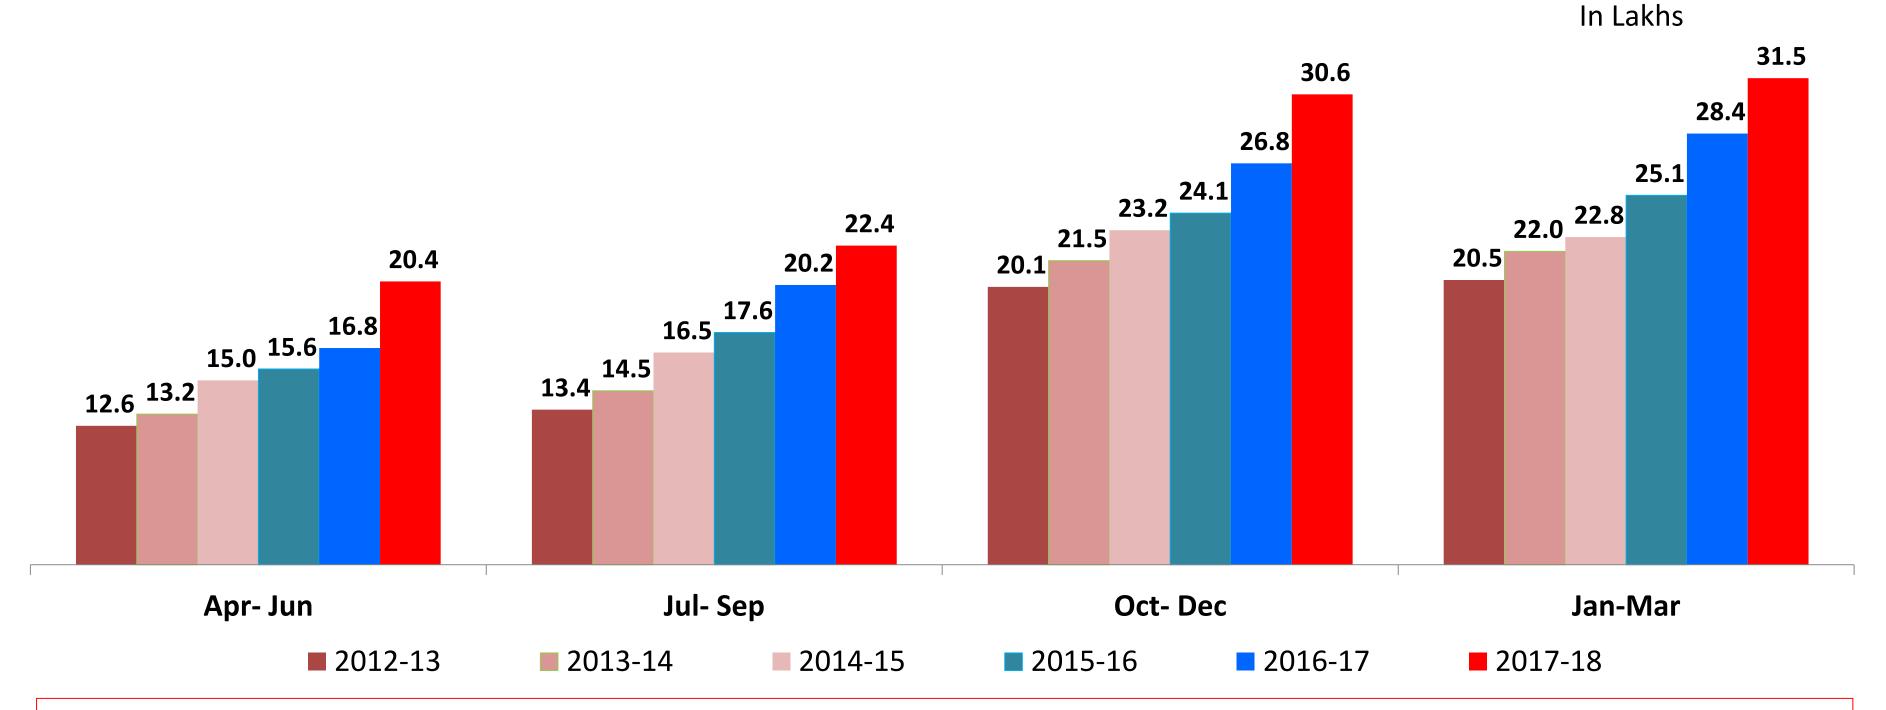

# Foreign Tourist Arrivals in India

- Foreign tourist arrivals in India have shown growth in each quarter for past 6 years.
- Foreign tourist arrivals during the 2017-18 were 104.8 lakhs with a growth of 14%, compared to FTAs of 2016-17 of 92.25 lakhs, which was a growth of 12% compared to FY 2015-16.

Source: Ministry of tourism India