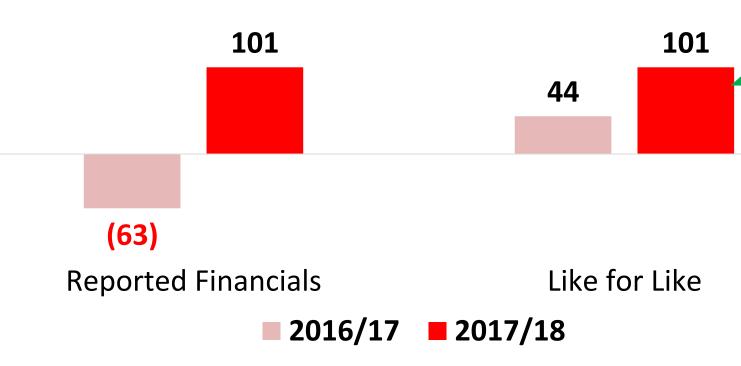

#### **Profit after Tax**

**2016/17 2017/18** 

2016/17 Reported PAT includes ₹ 103 crores of Loss on Boston sale. Like for Like - excludes Taj Boston (sold during the previous year)

**Reported Financials** 

#### **Increase in PAT**

Increase in PAT from Loss of ₹ (63) crores in FY 2016/17 to profit of ₹ 101 crores in 2017/18