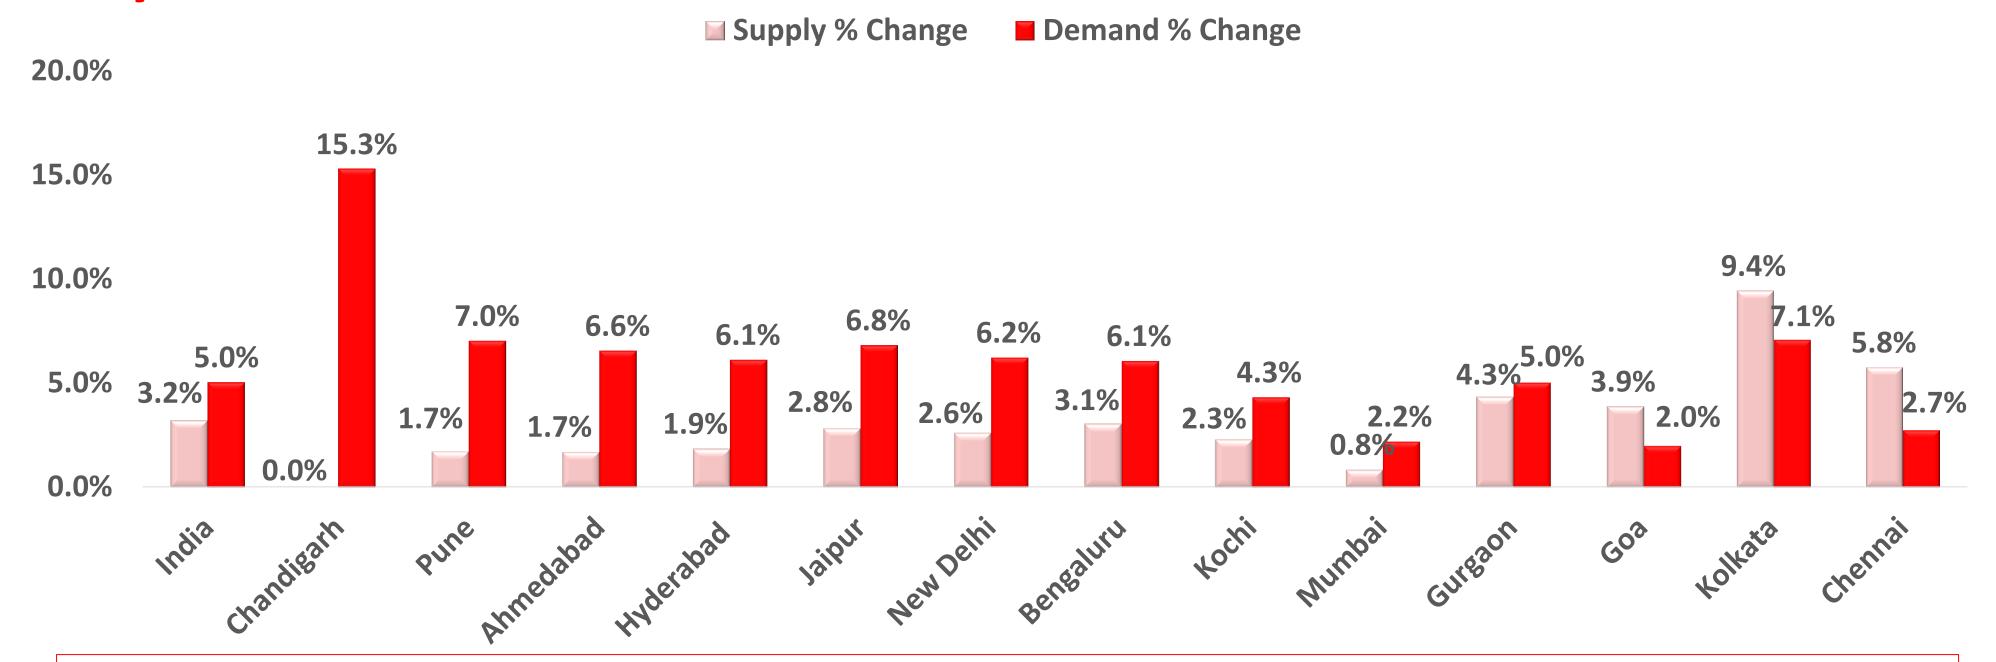

# All India Hospitality Overview 2017-18 v/s 2016-17

#### **Market Dynamics**

- Supply Growth +3.2%
- Demand Growth +5.0%

# All India Hotels' Performance

- Occupancy 65% (+1.8%)
- Avg. Room Rate₹5,649 (+1.4%)
- RevPAR ₹3,658 (+3.2%)

Source : STR Global

Slide No: 12

# India Hotel Performance: 2017-18 Key cities

- Overall 3.2% increase in Supply in 2017-18 vis-à-vis 2016-17.
- Demand has grown 5.0% in this period. The supply demand gap is still significant in most cities, which positively impacts hotel industry Occupancy and ARRs

Source: STR Global