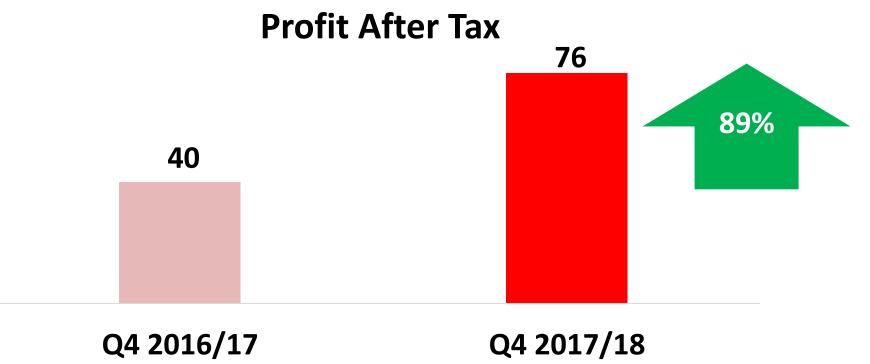

World
- Taj Exotica Resort & Spa, Maldives as the Best Luxury Resort in the World
- Taj Falaknuma Palace, Hyderabad as the Best Heritage Hotel in India

Booking.com

• Taj Wellington Mews, Mumbai awarded the Guest Review Award 2017









# Financial Performance for the Year Ended March 31, 2018





VIVANTA







# **Consolidated Key Indicators**

#### **Full Year 2017-18**



#### **Profit before Exceptional Items & Tax**

**2016/17 2017/18** 



#### THE INDIAN HOTELS COMPANY LIMITED

Like for Like



#### **Profit after Tax**

**2016/17 2017/18** 



2016/17 Reported PAT includes ₹ 103 crores of Loss on Boston sale. Like for Like - excludes Taj Boston (sold during the previous year)





**Reported Financials** 





129

₹/crores

# **Consolidated Key Indicators**

Q4 2017-18















# **Consolidated Financial Year 2017-18**

#### **Increase in PAT**



Increase in PAT from Loss of ₹ (63) crores in FY 2016/17 to profit of ₹ 101 crores in 2017/18









# Highlights - 2017/18 Healthy Balance Sheet & Ratios

# Rights Issue

- Raised ₹ 1,500 crores
- Primarily utilised to reduce debt

# Tifco Holdings Ltd Amalgamation

- Boost Standalone Reserves & Liquidity
- Simplify Structure

Healthy Ratios

- Net Debt to Equity 0.45
- Net Debt to EBITDA 2.58
- Consolidated Liquidity- ₹ 500 crores









### **Consolidated Financials**

# Borrowings as on March 31, 2018

**₹/crores** 

| Particulars Particulars Particulars Particular Particul | March 31, 2018 | March 31, 2017 | Increase / (Decrease) |
|---------------------------------------------------------------------