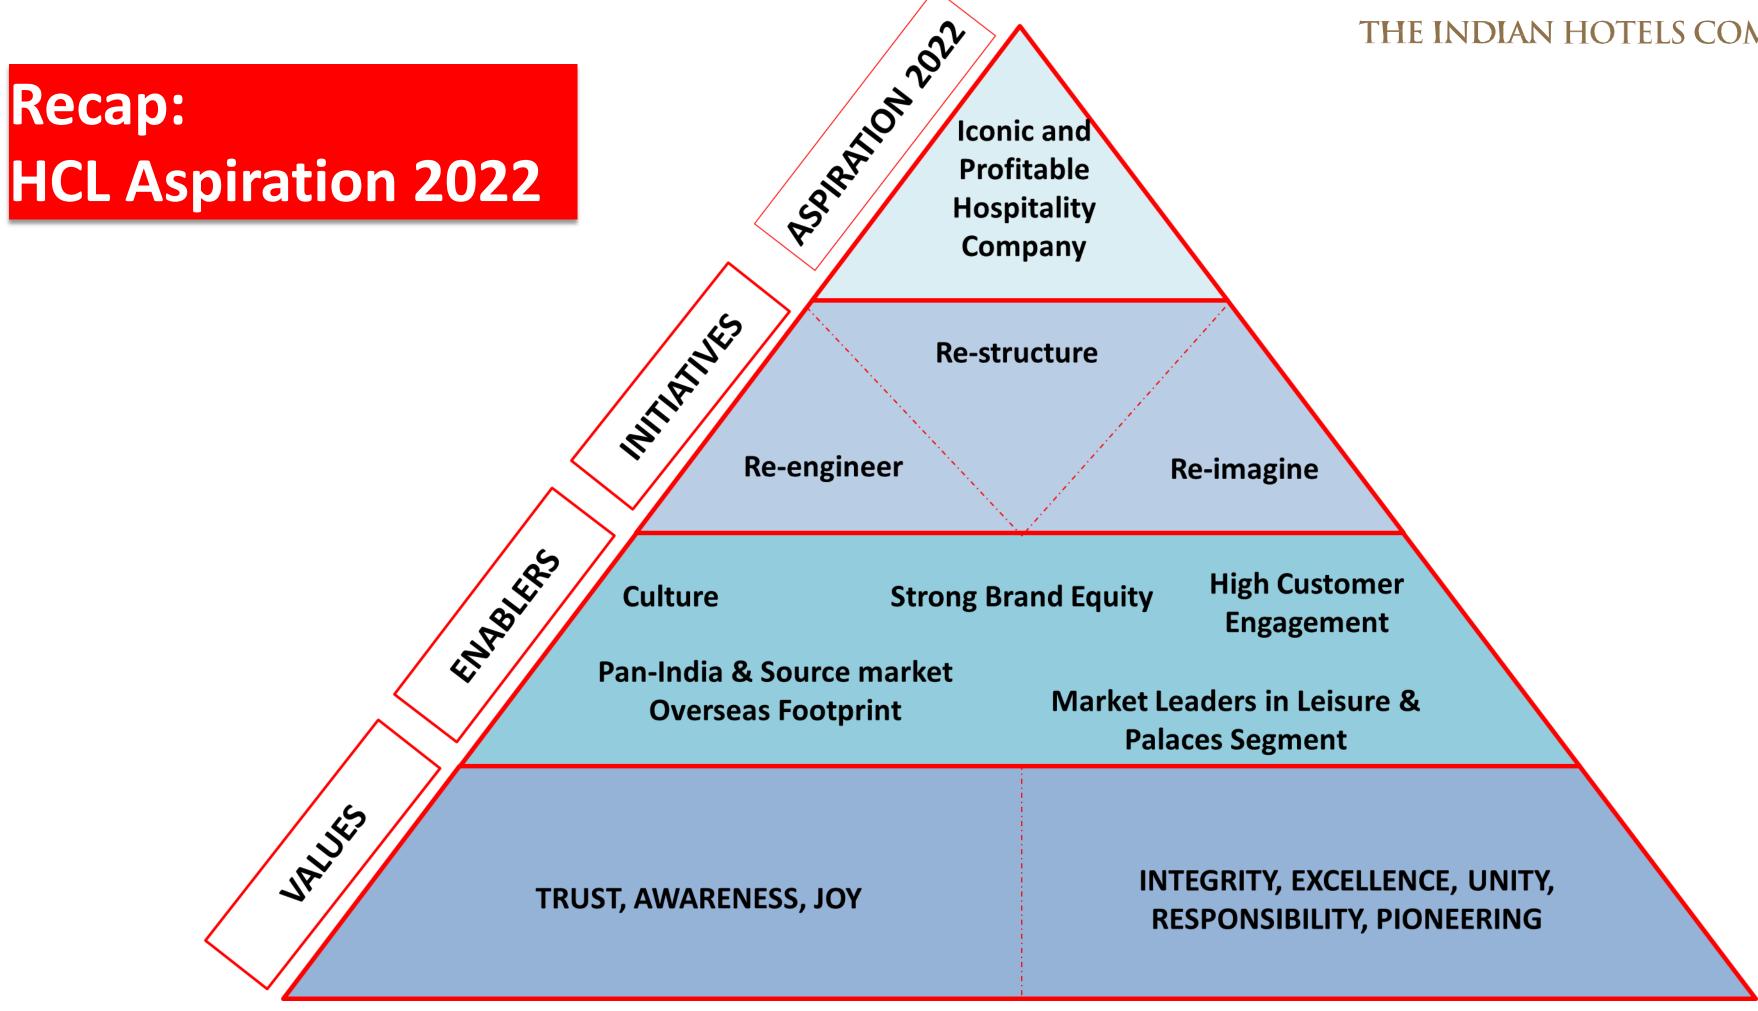

| (80)           | (539)          | (232)          |  |
| Net Debt              | 1,361          | 1,969          | 1,889          | 3,151          |  |
| Net Debt/ Equity #    | 0.31           | 0.71           | 0.45           | 1.25           |  |
| Weighted cost of Debt | 7.9%           | 7.7%           | 7.0%           | 7.7%           |  |
| Net Debt/EBITDA       | 1.99           | 3.41           | 2.58           | 4.74           |  |

- Reduction in debt is primarily on account of repayment of borrowings out of the proceeds of Rights Issue
- Balance Rights Issue proceeds, pending utilisation, are currently invested in Fixed Deposits with Bank (this is included in liquidity in table above).

# Equity for consolidated ratios considers Net worth attributable to the owner



















Q & A









# Annexure











# **Group Major Companies**

| Company Name                   | Effective<br>Holding % | Company Name                       | Effective<br>Holding % |
|--------------------------------|------------------------|------------------------------------|------------------------|
| <u>Subsidiaries</u>            |                        | Joint Ventures                     |                        |
| Piem Hotels Ltd                | 51.57                  | Taj SATS Air Catering Ltd          | 51.00                  |
| Benares Hotels Ltd             | 51.68                  | Taj GVK Hotels & Resorts Ltd       | 25.52                  |
| United Hotels Ltd              | 55.00                  | Taj Madras Flight Kitchen Pvt Ltd  | 50.00