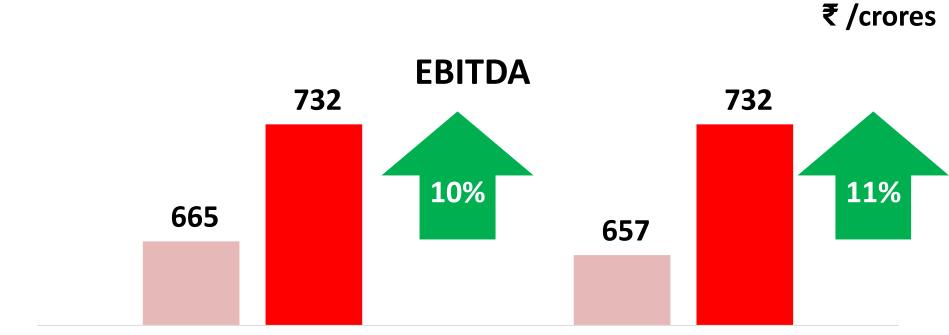

Awards including Top 25 Hotels - #3 Umaid Bhwan Palace, Jodhpur



- 7 awards across various categories
- Taj Lake Palace, Udaipur and The Taj Mahal Palace, Mumbai listed in the Gold List of Conde Nast Traveler Magazine



- Taj Rambagh Palace, Jaipur ranked in the Top 100 Hotels in the World
- Taj Exotica Resort & Spa, Maldives as the Best Luxury Resort in the World
- Taj Falaknuma Palace, Hyderabad as the Best Heritage Hotel in India

Booking.com

• Taj Wellington Mews, Mumbai awarded the Guest Review Award 2017









# Financial Performance for the Year Ended March 31, 2018





VIVANTA







# **Consolidated Key Indicators**

#### **Full Year 2017-18**



#### **Profit before Exceptional Items & Tax**

**2016/17 2017/18** 



#### THE INDIAN HOTELS COMPANY LIMITED

Like for Like



#### **Profit after Tax**

**2016/17 2017/18** 



2016/17 Reported PAT includes ₹ 103 crores of Loss on Boston sale. Like for Like - excludes Taj Boston (sold during the previous year)





**Reported Financials** 





129

₹/crores

# **Consolidated Key Indicators**

Q4 2017-18















# **Consolidated Financial Year 2017-18**

#### **Increase in PAT**



Increase in PAT from Loss of ₹ (63) crores in FY 2016/17 to profit of ₹ 101 crores in 2017/18









# Highlights - 2017/18 Healthy Balance Sheet & Ratios

# Rights Issue

- Raised ₹ 1,500 crores
- Primarily utilised to reduce debt

# Tifco Holdings Ltd Amalgamation

- Boost Standalone Reserves & Liquidity
- Simplify Structure

Healthy Ratios

- Net Debt to Equity 0.45
- Net Debt to EBITDA 2.58
- Consolidated Liquidity- ₹ 50