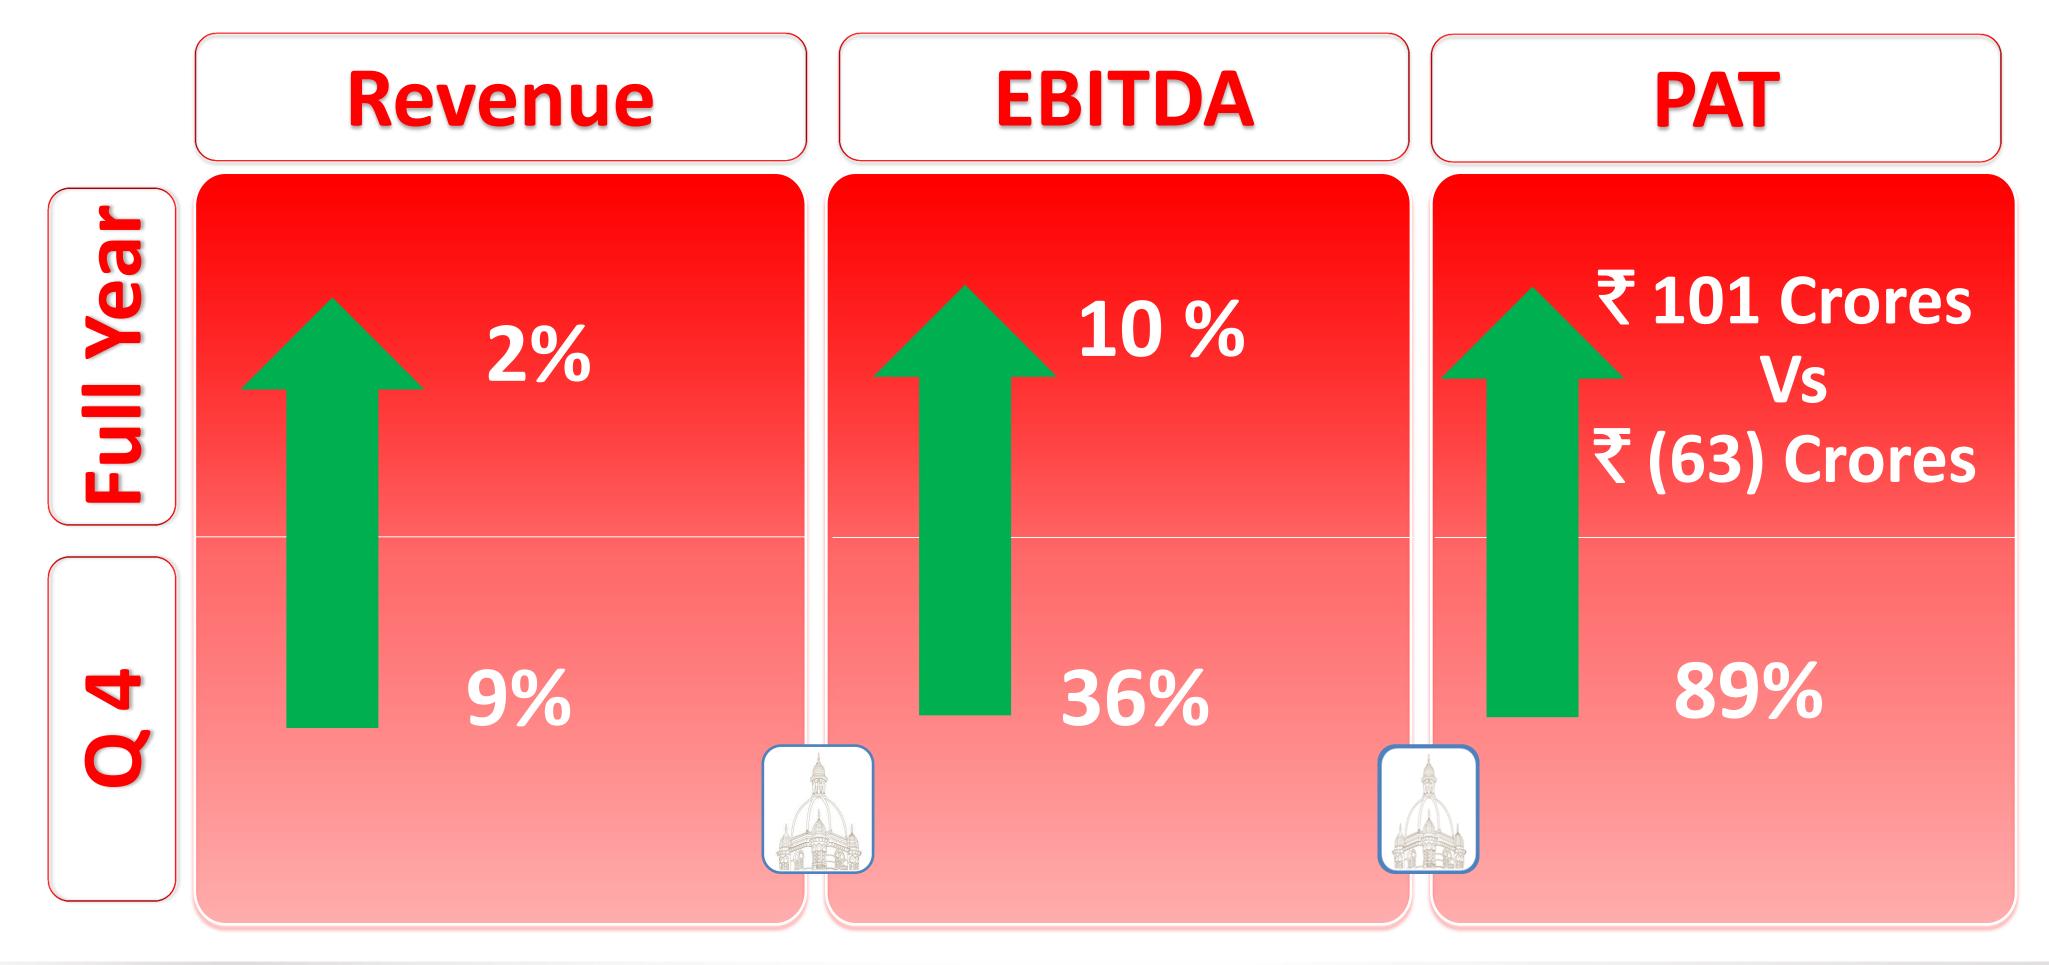

#### **Full Year 2017-18**

# **Consolidated Key Indicators**

Q4 2017-18

# **Consolidated Financial Year 2017-18**

#### **Increase in PAT**

Increase in PAT from Loss of ₹ (63) crores in FY 2016/17 to profit of ₹ 101 crores in 2017/18